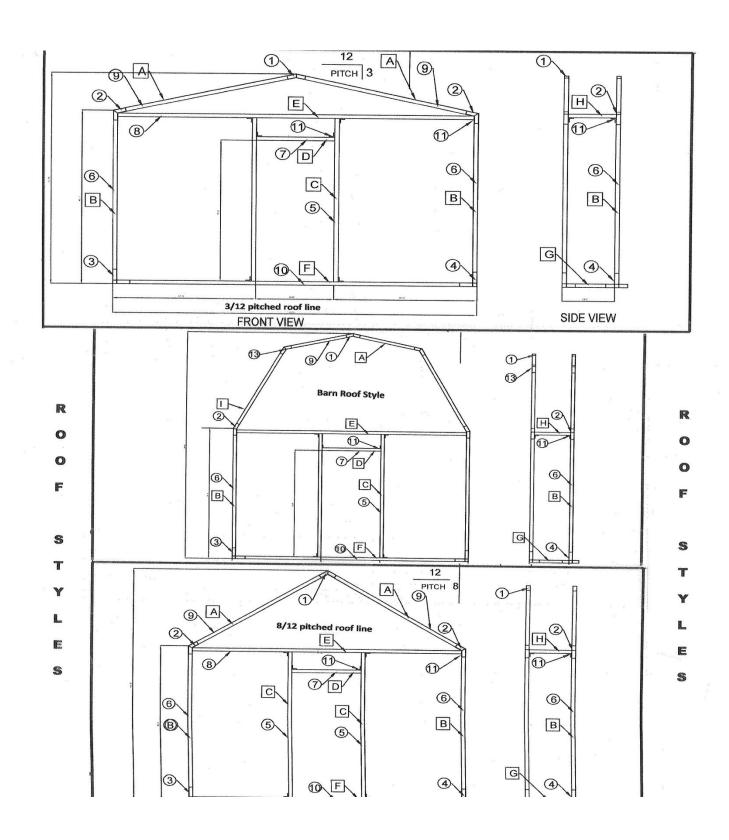

This unpainted connector shows the reduced ends better than the painted ones above BELOW ARE THE ROOF LINES WE OFFER CUSTOM DESIGN & ENGINEERING AVAILABLE FOR EXTRA FEES