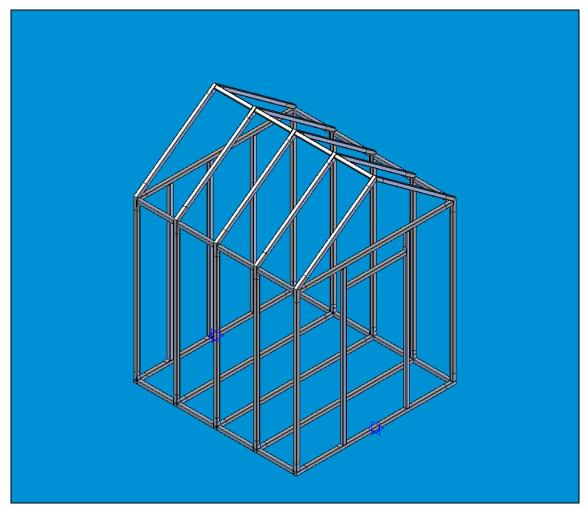

# ALL STEEL SHED FRAMES

ABOVE DISPLAY IS AN 8X8 PORTABLE STEEL SHED FRAME WITH FLOOR STRUTS ON

2' FT CENTER SPACING USING QUICK BUILD CONNECTORS - 3' DOOR IS PLACED IN SHORT WALL

(configuration of steel may vary due to production constraints - frames-black - display colors 4 affect)