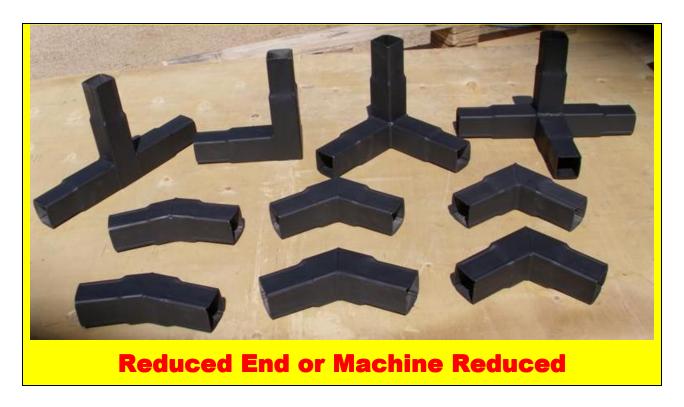

The Above Connectors Allow Assembly of Any Building on Our Price List Top two on the left are used when not putting in a floor and applying to a concrete slab Top two on the right are used when putting in floor struts for a wood floor Bottom 6 connectors make up the 3/12, 8/12 or barn roof lines offered.