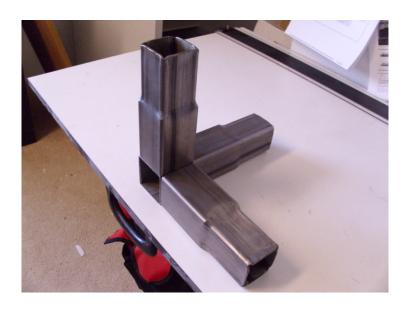

This unpainted connector shows the reduced ends better than the painted ones above BELOW ARE THE ROOF LINES WE OFFER CUSTOM DESIGN & ENGINEERING AVAILABLE FOR EXTRA FEES